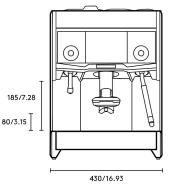

#### Waste

This machine requires  $1\frac{1}{2}$  inch down pipe.

| Dimensions (mm):       | W430               | D600 | D570 |
|------------------------|--------------------|------|------|
| Weight Net Gross (kg): | 60                 |      |      |
| Power (AMPs):          | 15                 |      |      |
| Largest Cup Weight:    | 16                 |      |      |
| c'2m:                  | Coffee. Tea. Milk. |      |      |