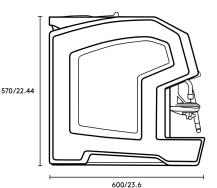

#### Waste

This machine requires  $1\frac{1}{2}$  inch down pipe.

| Dimensions (mm):       | W430               | D600 | D570 |
|------------------------|--------------------|------|------|
| Weight Net Gross (kg): | 60                 |      |      |
| Power (AMPs):          | 15                 |      |      |
| Largest Cup Weight:    | 16                 |      |      |
| c'2m:                  | Coffee. Tea. Milk. |      |      |