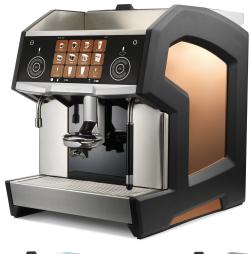

# True Espresso at a Touch.

The Eversys Cameo brings together the most advanced coffee machine technologies and authentic styles to create an allround incredible coffee experience.

Ingeniously simple, simply ingenious.

Sophisticated Design Modular build quality delivers easy service ability and sophisticated design.

Remote Management Simple management of the machine wherever you are via telemetry/LAN connection. Barista Milk style Today's multiple milk recipes require variable milk textures. With Eversys' new Electronic Milk Texturing (EMT) system it is possible to create individual milk foams and textures.

tiger

Ease of Use Intuitive user interface and a fully automatic cleaning system.

**High Performance** High performance coffee machine with a high performance-volume ratio; 350 espresso shots per hour and ability to make 2 espressos simultaneously